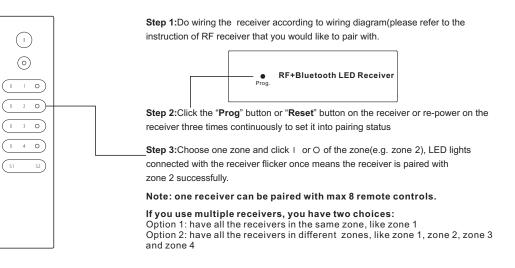

control to control 4 zones of receivers and 2 scenes

• Easy & quick pairing to the RF+Bluetooth receivers by simply pushing the buttons

· Mesh network for further control distance, receivers can transmit signal to each other

· Each remote can control numerous receivers

• Each receiver can be paired to max. 8 remote controls

• The controlled receiver status can be quickly synchronized to the smart APP

• Transmission range between every two neighbor devices up to 30m

• Bluetooth low power consumption technology, long battery life

• With magnet on the back, easy fasten to & remove from the bracket

## Safety & Warnings

This device contains a button lithium battery that shall be stored and disposed properly.
DO NOT expose the device to moisture.

### Pair with RF+Bluetooth receiver



#### How to Save and Recall Scenes

#### 1) Save Scenes



#### **Recall the Saved Scenes**

Step 1: Short press button S1/S2 to recall a saved scene for each individual group at the same time.