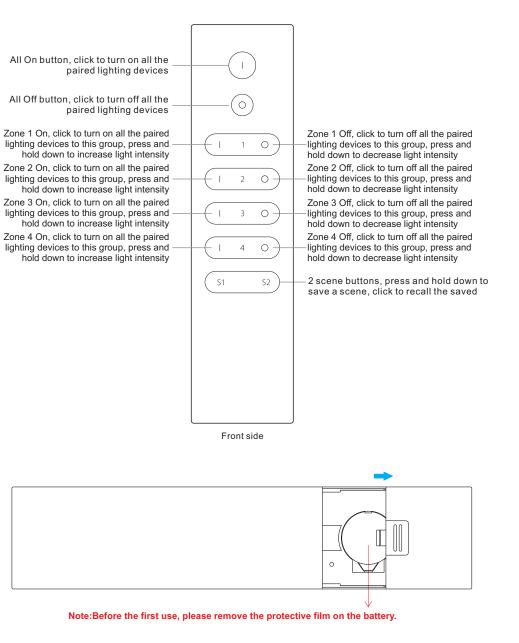

RF+Bluetooth DIM Remote Control

• Single color remote control to control 4 zones of receivers and 2 scenes

• Easy & quick pairing to the RF+Bluetooth receivers by simply pushing the buttons

· Mesh network for further control distance, receivers can transmit signal to each other

· Each remote can control numerous receivers

• Each receiver can be paired to max. 8 remote controls

• The controlled receiver status can be quickly synchronized to the smart APP

• Transmission range between every two neighbor devices up to 30m