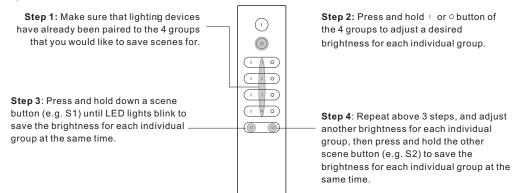

#### How to Save and Recall Scenes

#### 1) Save Scenes

#### **Recall the Saved Scenes**

Step 1: Short press button S1/S2 to recall a saved scene for each individual group at the same time.